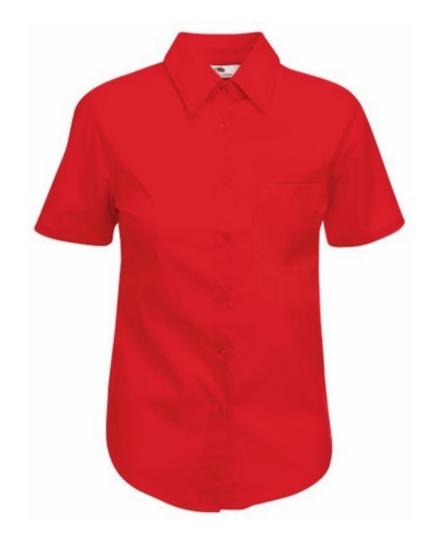

# FRUIT OF THE LOOM, LADIES SS POPLIN SHIRT, WOMEN SHORT SLEEVE BUSINESS SHIRT, RED, XL

# **Specification**

Fruit of the Loom, Ladies SS Poplin Shirt, Women's Business Short Sleeve Business Shirt, Red, XL. Women's short sleeve business shirt, made up of 55% cotton and 45% polyester, slightly waist-high, button-down shirt colors, adequate collar in shirt color as well as cuffs. Easy to maintain, not crowded. Branding: embroidery, flex, flock